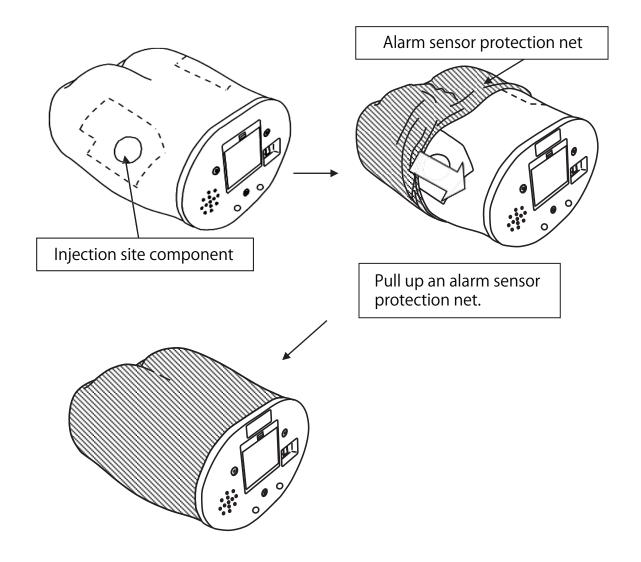

1-4-14 Koraku, Bunkyo-ku, Tokyo 112-0004 JAPAN www.kokenmpc.co.jp

Cover the main body with the included alarm sensor protection net before attaching a skin for LM-027.

## How to attach an alarm sensor protection net.

Fully cover the main body with an alarm sensor protection net from the leg side with injection site components and alarm sensor sites attached.